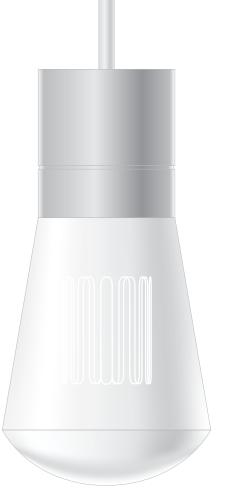

dant**





#### PENDANTS

### **GENERAL PRODUCT INFORMATION:**



This product is suitable for damp locations.

This product may be dimmed with a low-voltage electronic dimmer.

#### **CAUTION - RISK OF FIRE**

This product must be installed in accordance with the applicable installation code by a person familiar with the construction and operation of the product and the hazards involved.

Use minimum 90°c supply conductors.

## SAVE THESE INSTRUCTIONS!



7400 Linder Ave, Skokie, IL 60077 847.410.4400

#### www.techlighting.com

© 2015 Tech Lighting, L.L.C. All rights reserved. The "Tech Lighting" graphic is a registered trademark of Tech Lighting, L.L.C. Tech Lighting reserves the right to change specifications for product improvements without notification. A Generation Brands Company