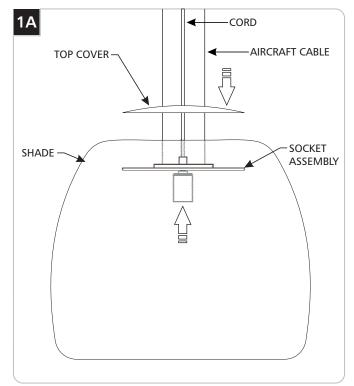

## **Assemble the Shade**

- Insert the socket assembly into the shade, feed the cord and the aircraft cables out through the top.
- 2 Feed the cord and the aircraft cables through the top cover and gently rest it on the shade.