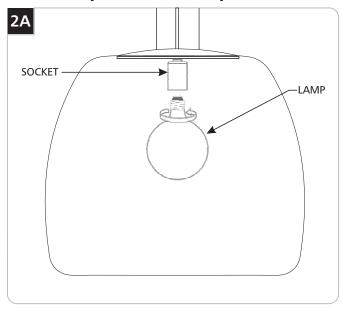

# Install/Replace the Lamp

**CAUTION:** To reduce the risk of a burn or electric shock during relamping, disconnect the power to the fixture.

Refer to fixture marking for lamp information.

1 Screw the lamp into the socket.