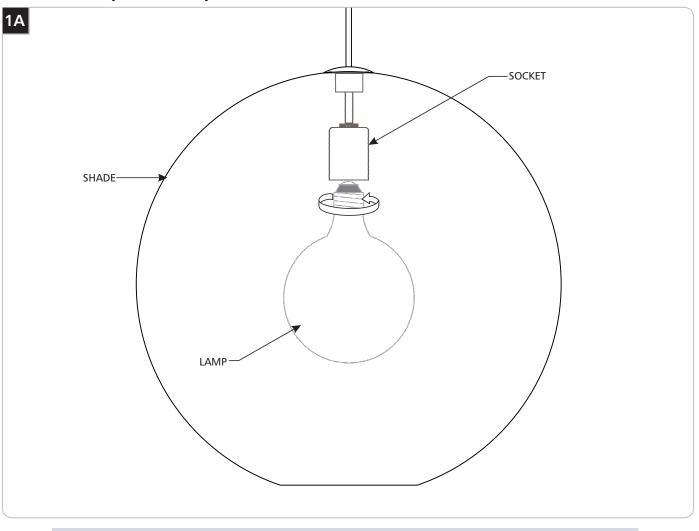

## Install or Replace Lamp

**CAUTION:** To reduce the risk of a burn or electric shock during re-lamping, disconnect the power to the fixture.

**1** Follow the instructions included with the canopy for fixture installation to the junction box.

2 Remove the old lamp and replace with new one. Refer to the label on the socket for Max Wattage Information.