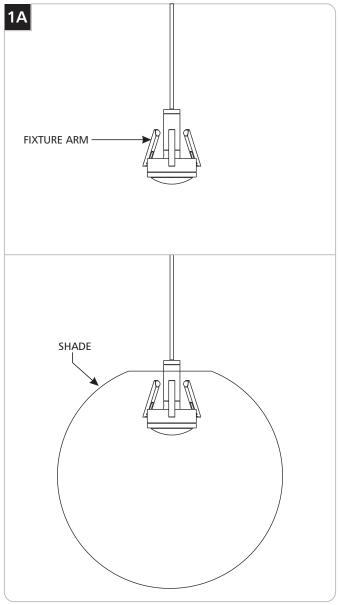

## Assemble the Fixture

**1** Fold in all the fixture arms and insert it into the shade.

1 Release the fixture arms, center it to the shade, and gently lift the pendant up.

1