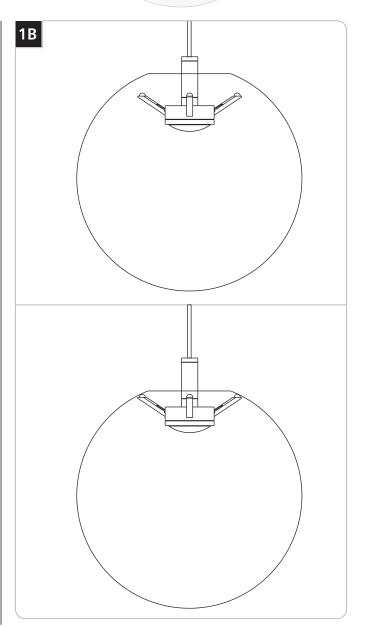

## Assemble the Fixture

**1** Fold in all the fixture arms and insert it into the shade.

1 Release the fixture arms, center it to the shade, and gently lift the pendant up.

1