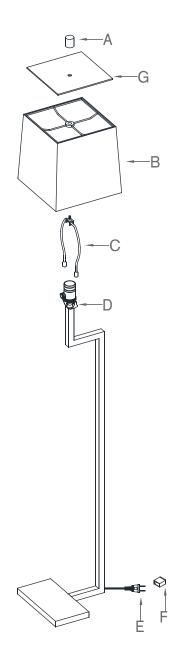

## ITEM MAY NOT BE RETURNED ONCE IT HAS BEEN INSTALLED.

- 1. 2.
- Carefully remove all parts from the carton. Insert harp (C) into harp saddle (D) by squeezing both sides of harp (C).
- Remove finial (A) from harp (B). Place lamp shade (B) and diffuser (G) over the bolt attached on top of harp (C). Screw finial (A) onto the bolt to secure the shade (B) and 3. diffuser (G) to the harp (C).
- 4. Insert the specified light bulb into socket.
- 5. Remove plastic cover (F) from electrical plug (E).
- 6. Plug lamp into wall outlet.