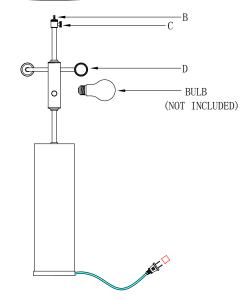

## ITEM MAY NOT BE RETURNED ONCE IT HAS BEEN INSTALLED.

- 1. Carefully remove all parts from the box and place all the assembly parts on a soft surface.
- 2. Place lampshade (E) over the assembled riser (B) and secure with the finial (A)
- 3. Adjust the shade height with thumb screw (C).
- 4. Insert bulbs (not included) into socket (D).
- 5. Plug into proper electrical outlet and test fixture.
- 6. Assembly is complete.
- 7. CARE INSTRUCTIONS:
  - 1. Wipe with soft dry cloth only.
  - 2. Always avoid the use of harsh chemicals or abrasives as they may damage the finish.