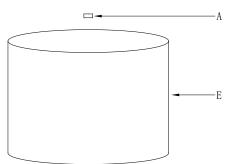

## ITEM MAY NOT BE RETURNED ONCE IT HAS BEEN INSTALLED.

- 1. Carefully remove all parts from the box and place all the assembly parts on a soft surface.
- 2. Place lampshade (E) over the assembled riser (B) and secure with the finial (A)
- 3. Adjust the shade height with thumb screw (C).
- 4. Insert bulbs (not included) into socket (D).
- 5. Plug into proper electrical outlet and test fixture.
- 6. Assembly is complete.
- 7. CARE INSTRUCTIONS:
  - 1. Wipe with soft dry cloth only.
  - 2. Always avoid the use of harsh chemicals or abrasives as they may damage the finish.