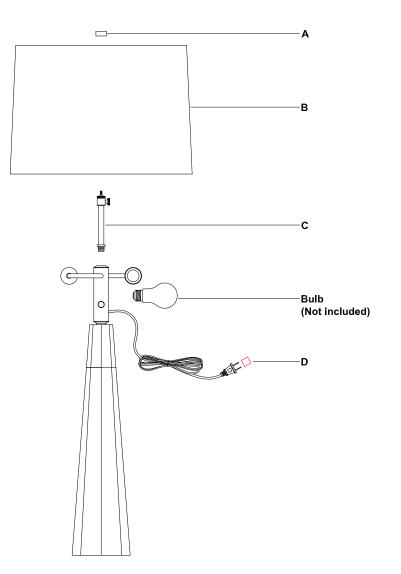

## **Olsen Table Lamp**

Item # ARN3026

INSPECT ITEM CAREFULLY BEFORE ATTEMPTING TO INSTALL. IF THERE IS ANY DAMAGE OR OBVIOUS DEFECT. DO NOT INSTALL.

ITEM MAY NOT BE RETURNED ONCE IT HAS BEEN INSTALLED.

- 1. Carefully remove all parts from the box.
- 2. Screw adjustable riser (C) to the top of lamp body.
- 3. Remove finial (A) from the adjustable riser (C).
- 4. Place shade (B) to the assembled adjustable riser (C) and secure with finial (A).
- 5. Insert bulbs (not included) into the sockets.
- 6. Remove protective plug cover (D) from the plug.
- 7. Plug into a proper electrical outlet and test the fixture.
- 8. Installation is complete.