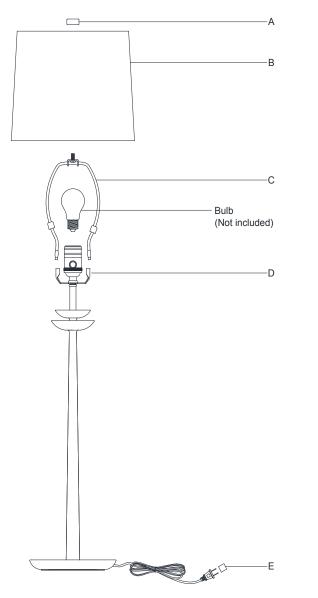

- 1. Carefully remove all parts from the box.
- 2. Install harp (C) onto the saddle (D).
- 3. Place shade (B) to the harp (C) and secure with finial (A).
- 4. Insert bulb (not included) into the socket.
- 5. Remove protective plug cover (E) from the plug.
- 6. Plug into a proper electrical outlet and test the fixture.
- 7. Installation is complete.