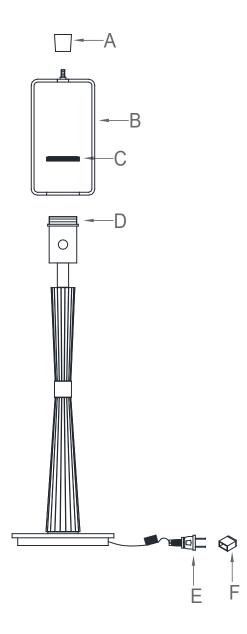

## ITEM MAY NOT BE RETURNED ONCE IT HAS BEEN INSTALLED.

- Carefully remove all parts from the carton. Remove socket ring (C) from socket (D). Place the harp (B) onto the threaded section of socket (D) and secure with socket ring (C). 3.
- 4. Remove finial (A) from harp (B), place lamp shade (packed separately) onto the top of harp (B) and secure with finial (A).
- 5. Insert the specified light bulb into socket.
- 6. Remove plastic cover (F) from electrical plug (E).
- Plug lamp into wall outlet.