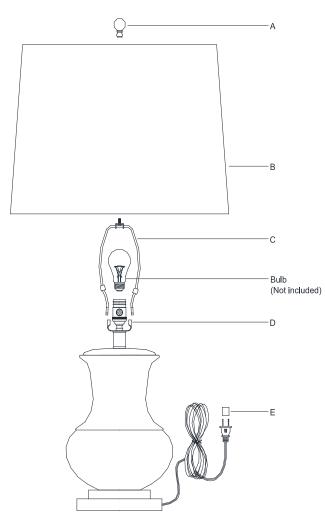

1. Carefully remove all parts from the box.

- 2. Install harp (C) onto the saddle (D).
- 3. Place shade (B) to the harp (C) and secure with finial (A).
- 4. Insert bulb (not included) into the socket.
- 5. Remove protective plug cover (E) from the plug.
- 6. Plug into a proper electrical outlet and test the fixture.
- 7. Installation is complete.