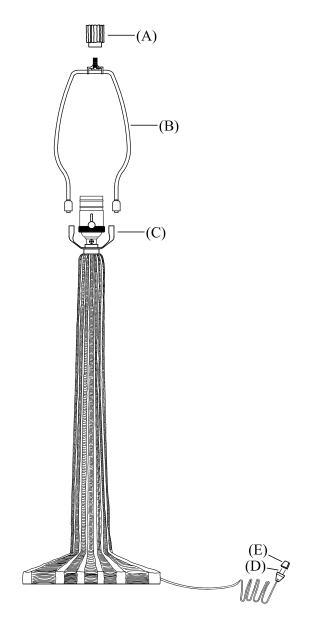

## ITEM MAY NOT BE RETURNED ONCE IT HAS BEEN INSTALLED.

- 1. Insert harp (B) into harp saddle (C) by squeezing both sides of the harp.
- Remove finial (A) from harp (B). Place lamp shade (not included) over the bolt attached on top of harp (B), screw finial (A) onto the bolt to secure lamp shade to the harp.
- 3. Insert light bulb into socket.
- 4. Remove plastic cover (E) from electrical plug (D).
- 5. Plug lamp into electrical outlet.