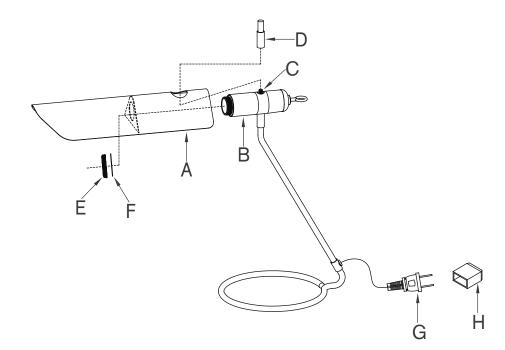

## ITEM MAY NOT BE RETURNED ONCE IT HAS BEEN INSTALLED.

- 1.
- 2.
- Carefully remove all parts from the carton. Remove socket ring (E) and washer (F) from socket (B). Insert the shade (A) onto socket (B) and secure with washer (F) and socket ring (E). З.
- Screw Finial (D) onto threaded rod (C). 4.
- Attach the specified light bulb (not included) into socket. Remove protective plastic (H) from electrical plug (G). 5.
- 6.
- Plug lamp into wall outlet. 7.