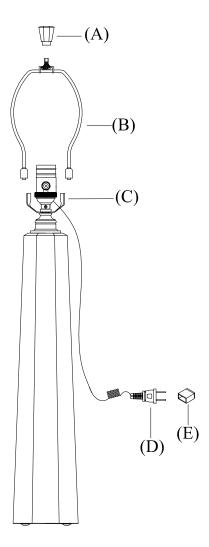

#### ITEM MAY NOT BE RETURNED ONCE IT HAS BEEN INSTALLED.

- 1. Insert harp (B) into harp saddle (C) by squeezing both sides of the harp.
- 2. Remove finial (A) from harp (B). Place lamp shade (not included) over the bolt attached on top of harp (B), screw finial (A) onto the bolt to secure lamp shade to the harp.
- 3. Insert light bulb into socket.
- 4. Remove plastic cover (E) from electrical plug (D).
- 5. Plug lamp into wall outlet.