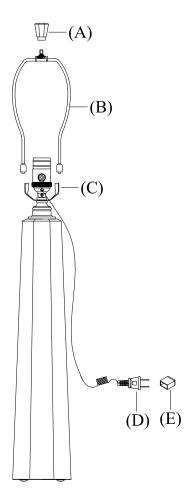

## ITEM MAY NOT BE RETURNED ONCE IT HAS BEEN INSTALLED.

- 1. Insert harp (B) into harp saddle (C) by squeezing both sides of the harp.
- 2. Remove finial (A) from harp (B). Place lamp shade (not included) over the bolt attached on top of harp (B), screw finial (A) onto the bolt to secure lamp shade to the harp.
- 3. Insert light bulb into socket.
- 4. Remove plastic cover (E) from electrical plug (D).
- 5. Plug lamp into wall outlet.