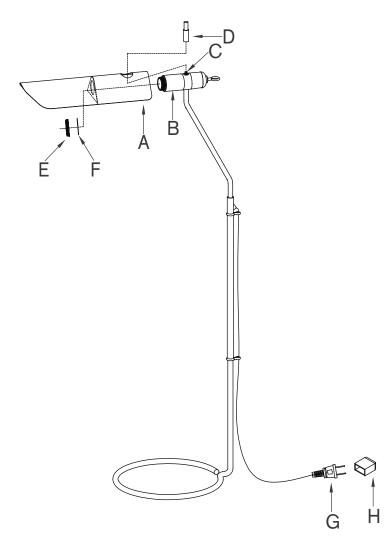

Miles Floor Lamp Item # CHA 9724

## ITEM MAY NOT BE RETURNED ONCE IT HAS BEEN INSTALLED.

- 1.
- 2.
- Carefully remove all parts from the carton. Remove socket ring (E) and washer (F) from socket (B). Insert the shade (A) onto socket (B) and secure with washer (F) and socket ring (E). З.
- Screw Finial (D) onto threaded rod (C). 4.
- 5.
- Attach the specified light bulb (not included) into socket. Remove protective plastic (H) from electrical plug (G). 6.
- Plug lamp into wall outlet. 7.