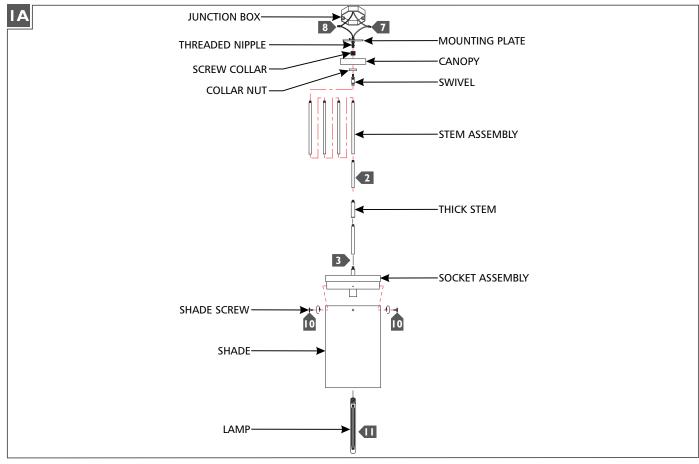

This instruction shows a typical installation.

Use minimum 90°c supply conductors.

- if necessary, screw the shorter end of the threaded nipple tightly onto the mounting plate, then screw the screw collar tightly onto the mounting plate.
- 2 Determine the wanted height or look of the fixture with the provided swivel and stems, then assemble them by screwing them together.
- 3 Feed the fixture wires through the stem assembly, then screw the stem assembly to the socket assembly.
- 4 Feed the fixture wires through the collar nut, canopy, and the mounting plate assembly, then screw the mounting plate assembly onto the stem assembly.
- 5 Align and secure the mounting plate to the junction box.
- Connect the fixture to a suitable ground in accordance to local electrical codes.
- Connect the white fixture wire (square and/or rigid) to the neutral power line wire with a wire nut.
- 8 Connect the black fixture wire (round and/or smooth) to the hot power line wire with a wire nut.
- 9 Neatly place all the wires into the junction box, place the canopy onto the mounting plate, and secure it in place by screwing the collar nut tightly onto the mounting plate.
- Install the shade by aligning the shade holes with the holes on the socket assembly, then secure in place using the shade screws.
- Screw the lamp into the socket. Refer to the label on the socket for Max Wattage Information.