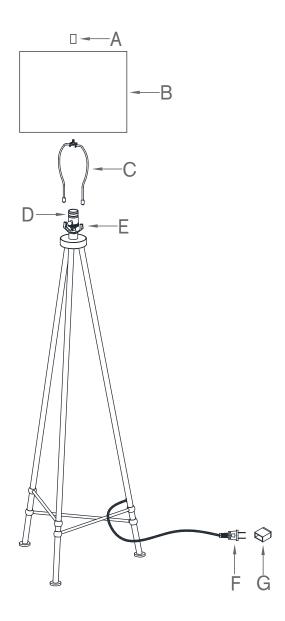

## ITEM MAY NOT BE RETURNED ONCE IT HAS BEEN INSTALLED.

- Carefully remove all parts from the carton. Raise the harp caps and insert the bottom ends of harp (C) into the saddles (E). Remove finial (A) from harp top (C). Place shade (B) (packed separately) onto the 3. harp top (C) and secure with finial (A).
- Insert the specified light bulb into socket (D). 4.
- Remove plastic cover (G) from electrical plug (F). 5.
- Plug lamp into wall outlet.