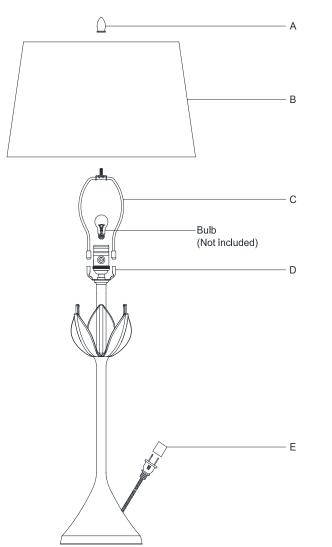

- 1. Carefully remove all parts from the box.
- 2. Install harp (C) onto the saddle (D).
- 3. Place shade (B) to the harp (C) and secure with finial (A).
- 4. Insert bulb (not included) into the socket.
- 5. Remove protective plug cover (E) from the plug.
- 6. Plug into a proper electrical outlet and test the fixture.
- 7. Installation is complete.