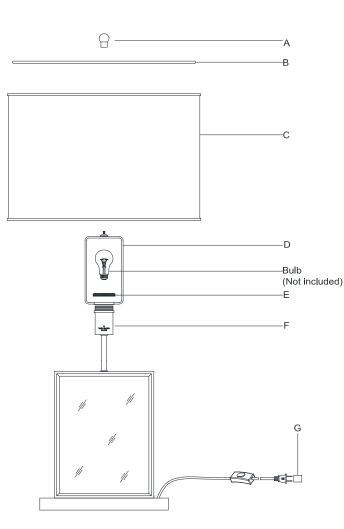

- 1. Carefully remove all parts from the box.
- 2. Attach harp (D) onto the socket cup (F) and secure with thread ring (E).
- 3. Place shade (C) to the harp (D) and secure with finial (A).
- 4. Put the diffuser (B) onto the top of the shade (C).
- 5. Insert bulb (not included) into the socket.
- 6. Remove protective plug cover (G) from the plug.
- 7. Plug into a proper electrical outlet and test the fixture.
- 8. Installation is complete.