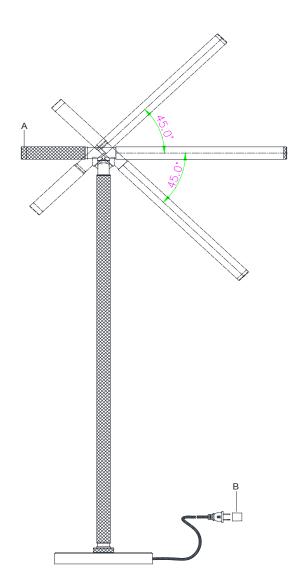

- 1. Carefully remove all parts from the box.
- 2. Remove protective plug cover (B) from the plug.
- 3. Plug into a proper electrical outlet and test the fixture.
- 4. By rotating the switch (A), you can adjust the brightness of the fixture.