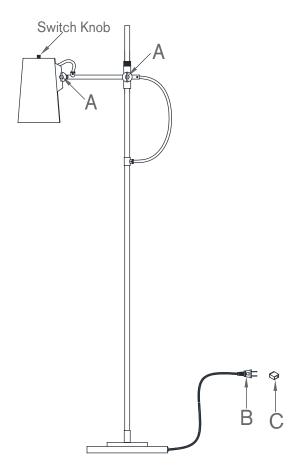

## ITEM MAY NOT BE RETURNED ONCE IT HAS BEEN INSTALLED.

- Carefully remove all parts from the carton. Insert the specified light bulb (not included) into socket. Remove protective plastic (C) from electrical plug (B).
- Plug lamp into wall outlet.

## To Adjust:

- Loosen adjustment keys (A)
- 2. Adjust lamp shade or lamp arm to desired position.
- Tighten adjustmnent keys (A).

\*\*\*Clean with a dry, soft cloth only. Use no harsh abrasives or chemical agents.