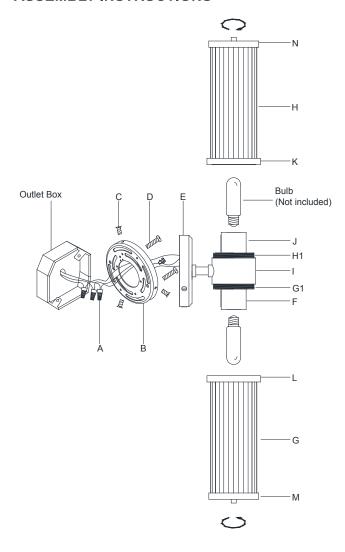

- 1. Carefully remove all parts from the box.
- 2. Remove the mounting plate (B) from the fixture body (E) by loosening side screws (C).
- 3. Affix mounting plate (B) onto the outlet box and secure with mounting screws (D).
- 4. Connect the hot wire (BLACK) from the fixture to the hot wire from the outlet box (usually BLACK). Fasten them together with a plastic wire connector (A) provided and wrap the connection with electrical tape.
- 5. Connect the neutral wire (WHITE) from the fixture to the wire from the outlet box (usually WHITE).
  - DO NOT REVERSE THE HOT AND NEUTRAL CONNECTIONS OR SAFETY WILL BE COMPROMISED.
- 6. Connect ground wire from the fixture (bare copper) to ground wire from the outlet box (usually green or copper in color).
  - IT IS IMPERATIVE THAT THIS FIXTURE BE GROUNDED.
- 7. Attach the fixture body (E) onto the mounting plate (B) and secure with side screws (C).
- 8. Insert bulbs (not included) into the socket (J & F).
- 9. Attach the glass frame (H) to the top of the fixture (H1).
- 10. Attach the glass frame (G) to the bottom of the fixture (G1). Do not touch glass frame (H & G) and top cap (N & M), only hold bottom ring (K & L) during assembly.
- 11. Installation is complete, turn on power at fuse or circuit breaker.