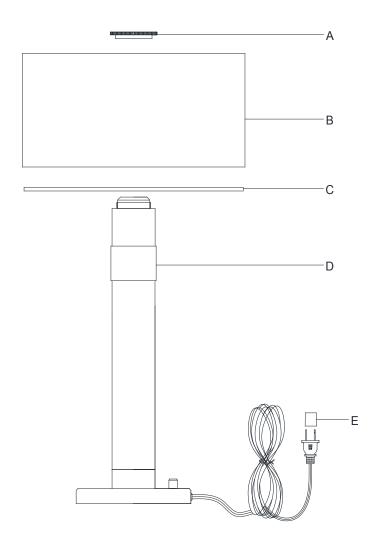

- 1. Carefully remove all parts from the box.
- 2. Attach the diffuser (C) to the top of fixtre body (D) and secure with metal ring (A).
- 3. Put the metal shade (B) onto the diffuser (C).
- 4. Remove protective plug cover (E) from the plug.
- 5. Plug into a proper electrical outlet and test the fixture.
- 6. Installation is complete.