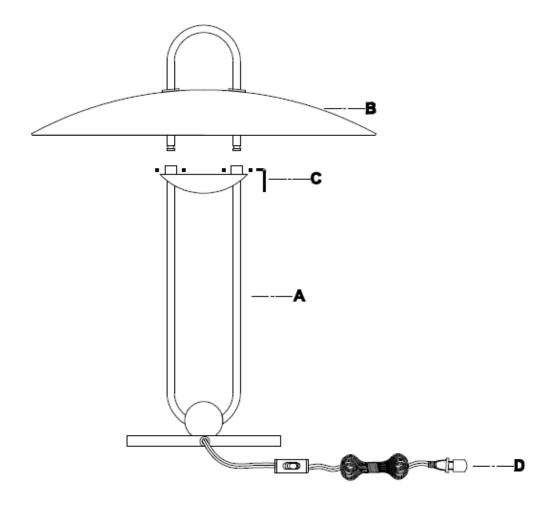

- 1. Carefully remove all parts from box.
- 2. Install shade (B) to lamp body (A) by fixing the set screws with the wrench (C).
- 3. Remove protective plug cover (D) from the plug.
- 4. Plug into a proper electrical outlet and test the fixture (A). Installation is complete.