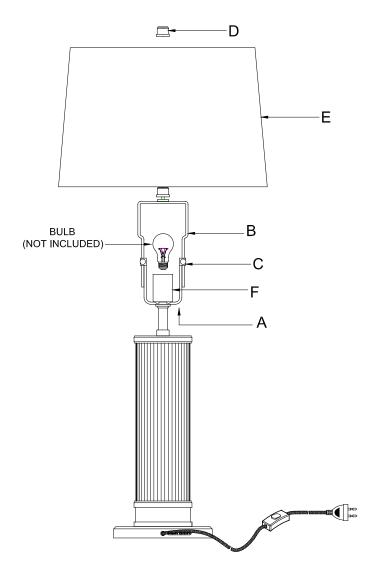

## Allen Table Lamp

Item # RL3082

INSPECT ITEM CAREFULLY BEFORE ATTEMPTING TO INSTALL. IF THERE IS ANY DAMAGE OR OBVIOUS DEFECT, DO NOT INSTALL.

ITEM MAY NOT BE RETURNED ONCE IT HAS BEEN INSTALLED.

- . Carefully remove all parts from box.
- 2. Loosen knobs (C) on Harp (A).
- 3. Remove Harp (B) from plastic bag and slide into top of Harp holder (A).
- 4. Adjust Harp (B) up or down to get desired height.
- 5. Put shade (E) onto the top of harp (B), and secure by finial (D).
- 6. Install the light bulb (not include) into socket (F).
- 7. Plug into proper electrical outlet and test fixture.
- 8. The socket (F) can not be shown under the shade (E) after the harp is adjusted correctly.
- 9. Assembly is complete.