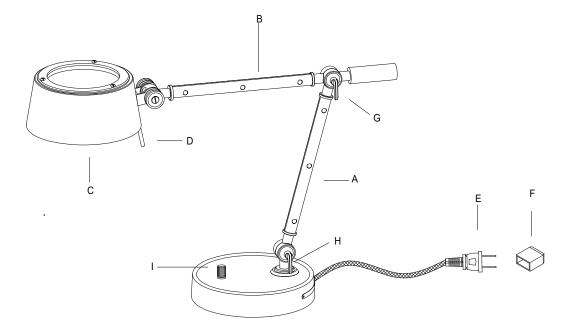

- 1. Carefully remove all parts from the box.
- 2. Loosening the adjustment knob (H) and adjust arm (A) to the desired angle then lock tight the adjustment knob (H).
- 3. Loosening the adjustment knob (G) and adjust arm (B) to the desired angle then lock tight the adjustment knob (G).
- 4. Hold the handle (D) to adjust the shade (C) to desired angle.
- 5. Remove the protective plug cover (F) from the plug (E).
- 6. Plug into a proper electrical outlet and test the fixture.
- 7. Turn the switch knob and adjust to desired light.
- 8. Installation is complete.