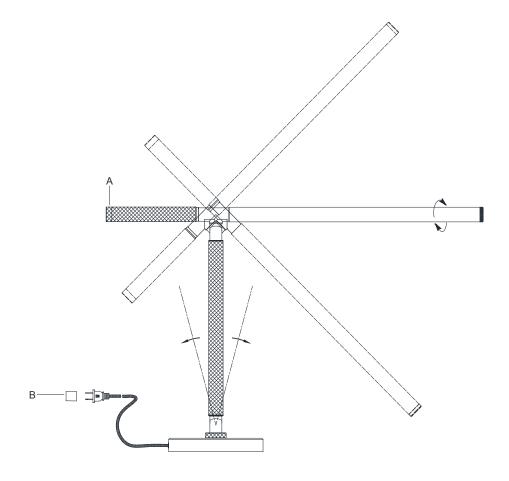

NOTE: CAREFULLY UNPACK EACH PIECE IN TOP LAYER OF PACKING PRIOR TO REMOVING. RETAIN ALL PACKING MATERIAL UNTIL INSPECTION AND INSTALLATION ARE FINAL.

- 1. Carefully remove all parts from the box.
- 2. Remove protective plug cover (B) from the plug.
- 3. Plug into a proper electrical outlet and test the fixture.
- 4. By rotating the switch (A), you can adjust the brightness of the fixture.
- 5. Installation is complete.