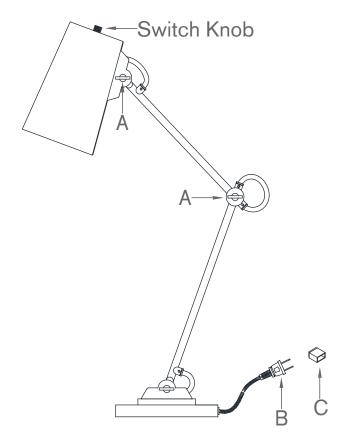

## ITEM MAY NOT BE RETURNED ONCE IT HAS BEEN INSTALLED.

- Carefully remove all parts from the carton. Insert the specified light bulb (not included) into socket. Remove protective plastic (C) from electrical plug (B).
- Plug lamp into wall outlet.

## To Adjust:

- Loosen adjustment keys (A)
- 2. Adjust lamp shade or lamp arms to desired position.
- Tighten adjustmnent keys (A).

<sup>\*\*\*</sup>Clean with a dry, soft cloth only. Use no harsh abrasives or chemical agents.