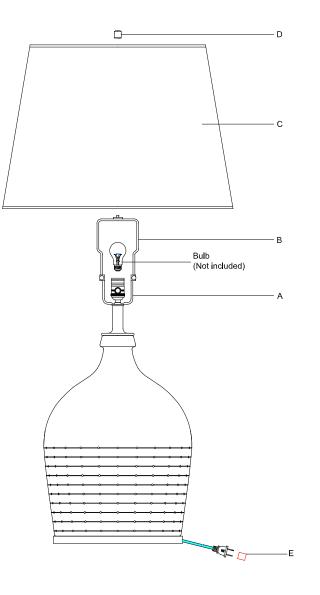

- 1. Carefully remove all parts from the box.
- 2. Install harp (B) onto the saddle (A).
- Adjust harp (B) up or down to get a desired height. Considering after you put the shade (C), the socket can not be shown if you adjust the harp properly.
- 4. Place shade (C) to the assembled harp (B), then secure with finial (D).
- 5. Insert bulb (not included) into the socket.
- 6. Remove protective plug cover (E) from the plug.
- 7. Plug into a proper electrical outlet and test the fixture.
- 8. Installation is complete.