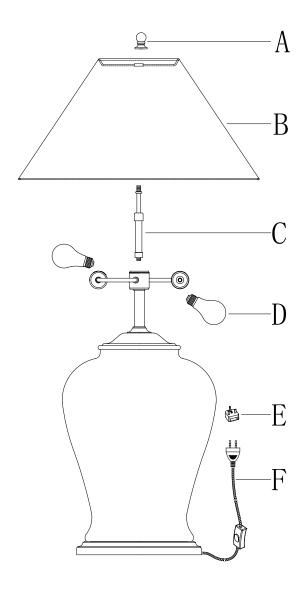

## INSPECT ITEM CAREFULLY BEFORE ATTEMPTING TO INSTALL. IF THERE IS ANY DAMAGE OR OBVIOUS DEFECT, DO NOT INSTALL.

ITEM MAY NOT BE RETURNED ONCE IT HAS BEEN INSTALLED.

- 1. Carefully remove all the parts from the box and place all of them on a soft surface.
- Remove the adjustable stem (C) from the plastic bag and thread to the top of lamp socket.
- 3. Insert the bulbs (D) (not included) into the socket.
- 4. Remove the finial (A) from the adjustable stem (C).
- 5. Put the shade (B) onto the top of adjustable stem (C).
- 6. Secure the shade (B) with finial (A).
- 7. Plug into a proper electrical outlet and test the fixture.
- 8. Assembly is complete.