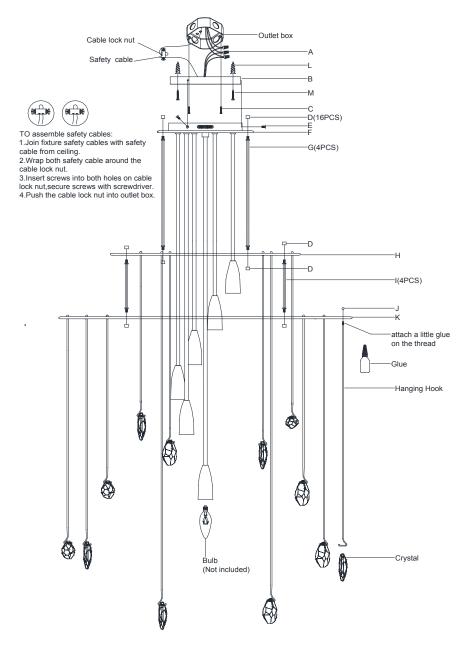

\_\_\_\_\_

- 1. Carefully remove all parts from the box.
- 2. Remove the mounting plate (B) from the canopy (F) by loosening side screws (E).
- 3. Put the mounting plate (B) on the ceiling and mark the holes position with pencil.
- 4. Drill 4 holes on the ceiling and knock the anchors (L) into the holes.
- Install the mounting plate (B) to the outlet box and secure with mounting screws (C), then secure the wood screws (M) to the anchors (L) and lock tight.
- Connect the fixture ground (bare) wire with the ground wire from the outlet box using wire nut (A) .If your house does not have ground wire, then attach this wire to the green grounding screw inside of the outlet box.

IT IS IMPERATIVE THAT THIS FIXTURE BE GROUNDED.

- Connect the fixture Neutral (ribbed, no markings) wire with the neutral wire from the outlet box using wire nut (A).
- Connect the fixture Hot (smooth edge,markings) wire with the hot wire from the outlet box using wire nut (A).

DO NOT REVERSE THE HOT AND NEUTRAL CONNECTIONS OR SAFETY WILL BE COMPROMISED.

- 9. Tuck these wire connections neatly into the outlet box to secure.
- 10. Attach canopy (F) to the mounting plate (B) and secure with side screws (E).
- 11. Assembly the metal ring (H) to the canopy (F) by using rods (G) and securing with nuts (D).
- Assembly the metal ring (K) to the metal ring (H) by using rods (I) and securing with nuts (D).

-----

 Attach the hanging hooks (from A to S, total 19 kinds, 88pcs) to the metal ring (H to K) and secure with nuts (J). The location of the hanging hooks should follow the drawing shows.

NOTE: To avoid the hanging hooks fall off from the metal ring, please attach a little glue (provided) on the top thread of the hooks before locking tight the nuts (J).

- Hang the crystal (from 1 to 5, total 5 kinds, 88pcs) to the hanging hooks, no specific location, just put it on the desired hanging hooks.
- 15. Insert bulbs (not included) into the sockets.
- 16. Installation is complete, turn on power at fuse or circuit breaker.