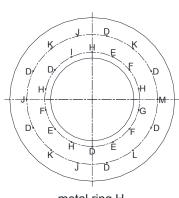

DO NOT REVERSE THE HOT AND NEUTRAL CONNECTIONS OR SAFETY WILL BE COMPROMISED.

- 9. Tuck these wire connections neatly into the outlet box to secure.
- 10. Attach canopy (F) to the mounting plate (B) and secure with side screws (E).
- 11. Assembly the metal ring (H) to the canopy (F) by using rods (G) and securing with nuts (D).
- Assembly the metal ring (K) to the metal ring (H) by using rods (I) and securing with nuts (D).

-----

 Attach the hanging hooks (from A to S, total 19 kinds, 88pcs) to the metal ring (H to K) and secure with nuts (J). The location of the hanging hooks should follow the drawing shows.

NOTE: To avoid the hanging hooks fall off from the metal ring, please attach a little glue (provided) on the top thread of the hooks before locking tight the nuts (J).