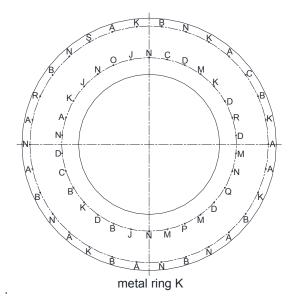

DO NOT REVERSE THE HOT AND NEUTRAL CONNECTIONS OR SAFETY WILL BE COMPROMISED.

- 9. Tuck these wire connections neatly into the outlet box to secure.
- 10. Attach canopy (F) to the mounting plate (B) and secure with side screws (E).
- 11. Assembly the metal ring (H) to the canopy (F) by using rods (G) and securing with nuts (D).
- Assembly the metal ring (K) to the metal ring (H) by using rods (I) and securing with nuts (D).

-----

 Attach the hanging hooks (from A to S, total 19 kinds, 88pcs) to the metal ring (H to K) and secure with nuts (J). The location of the hanging hooks should follow the drawing shows.

NOTE: To avoid the hanging hooks fall off from the metal ring, please attach a little glue (provided) on the top thread of the hooks before locking tight the nuts (J).