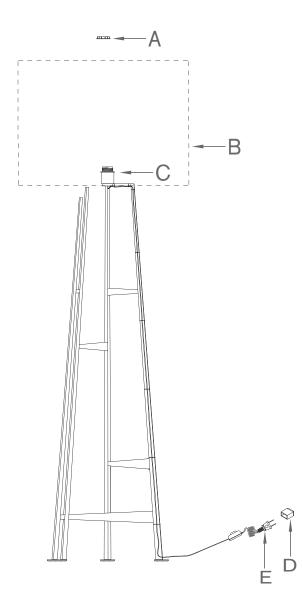

## ITEM MAY NOT BE RETURNED ONCE IT HAS BEEN INSTALLED.

- 1. Carefully remove all parts from the carton.
- Remove socket ring (A) from threaded socket (C).
- Place lamp shade (B packed separately) onto top of socket (C) and secure with socket 3. ring (A).
- Insert light bulb (not included) into socket.
- 5. Remove plastic cover (D) from electrical plug (E)
- 6. Plug lamp into wall outlet.