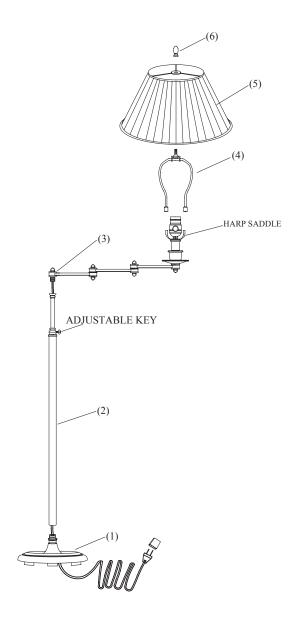

## INSPECT ITEM CAREFULLY BEFORE ATTEMPTING TO INSTALL. IF THERE IS ANY DAMAGE OR OBVIOUS DEFECT, DO NOT INSTALL.

ITEM MAY NOT BE RETURNED ONCE IT HAS BEEN INSTALLED.

- 1. Screw the bottom of part (3) into the top of part (2).
- 2. Screw the top of part (1) into the bottom of part (2).
- B. Pull the wire until taut.
- 4. Put the harp (4) into the harp saddle by squeezing both sides of the harp.
- 5. Remove finial (6) from the harp (4).
- 6. Place lamp shade (6) onto the bolt to secure shade to the harp.
- 7. Insert bulb (NOT INCLUDED) into the socket.
- 8. Plug lamp cord into wall outlet.
- 9. ADJUSTMENT INSTRUCTIONS:
  - 1) Loosen adjustable key found on lamp stem.
  - 2) Adjust height to desired position.
  - 3) Tighten key.