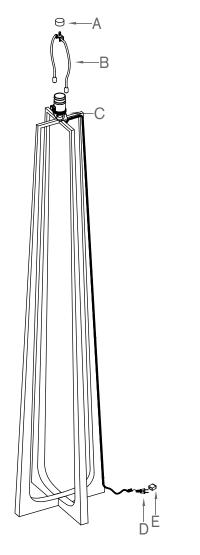

Scala Large Hand-Forged Floor Lamp Item # S1513

## ITEM MAY NOT BE RETURNED ONCE IT HAS BEEN INSTALLED.

- 1. 2.
- Carefully remove all parts from the carton. Insert harp (B) into harp saddle (C) by squeezing both sides of harp (B). Remove finial (A) from harp (B). Place lamp shade (not included) over the bolt З. attached on top of harp (B). Screw finial (A) onto the bolt to secure shade to the harp (B).
- 4.
- Insert light bulb into socket. Remove plastic cover (E) from electrical plug (D). 5.
- 6. Plug lamp into wall outlet.