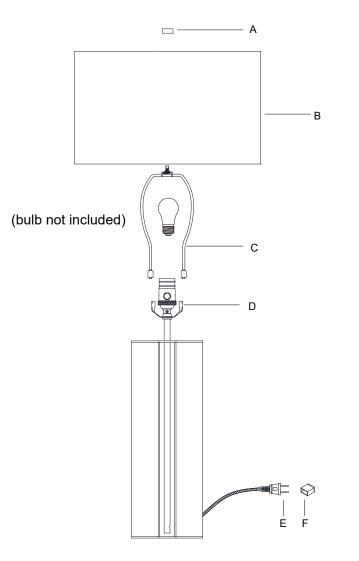

- 1. Carefully remove all parts from the box.
- 2. Insert the harp (C) into the harp saddle (D).
- 3. Insert bulb (not included) into the socket.
- 4. Remove the finial (A) from top of the harp (C).
- 5. place shade (packaged separately) to the harp (C) and secure with the finial (A).
- 6. Remove the protective plug cover (F) from the plug (E).
- 7. Plug into a proper electrical outlet and test the fixture.
- 8. Installation is complete.