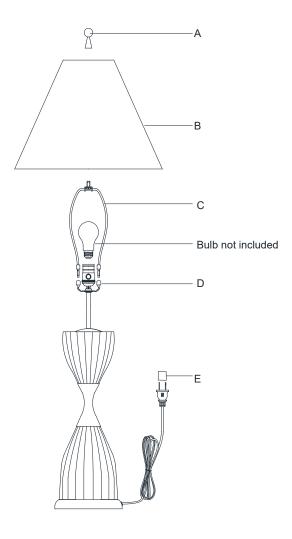

- 1. Carefully remove all parts from the box.
- 2. Install the harp (C) onto the saddle (D).
- 3. Remove the finial (A) from the harp (C).
- 4. Place the shade (B) (packaged separately) to the harp (C) and secure with the finial (A).
- 5. Insert bulb (not included) into the socket.
- 6. Remove the protective plug cover (E) from the plug.
- 7. Plug into a proper electrical outlet and test the fixture.
- 8. Installation is complete.