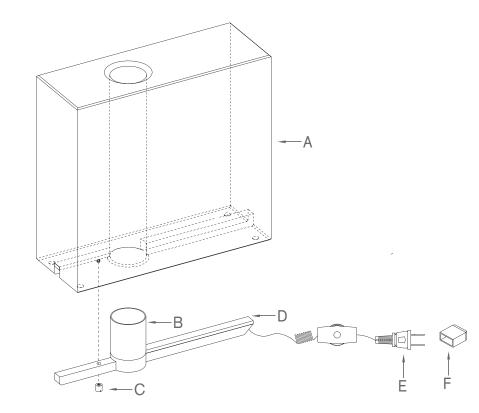

## ITEM MAY NOT BE RETURNED ONCE IT HAS BEEN INSTALLED.

- 1.
- 2.
- Carefully remove all parts from the carton. Insert the specified light bulb into socket. Remove cap nut (C) from bottom of lamp shade (A), place lamp shade (A) onto base (D), З. letting the nipple on bottom of shade (A) pass through the hole on base (D),the socket (B) pass through the hole on bottom of shade (A) and secure with cap nut (C). Remove plastic cover (F) from electrical plug (E).
- 4.
- Plug lamp into wall outlet. 5.