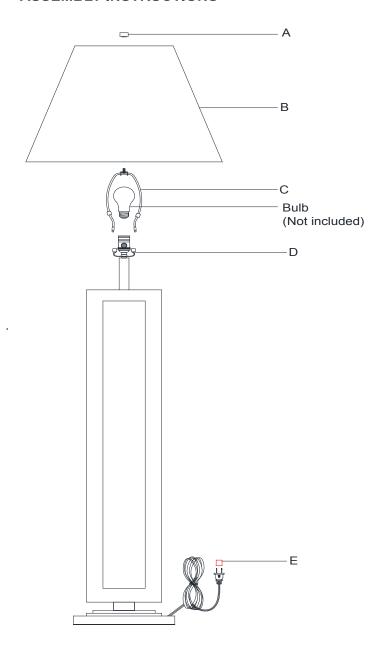

NOTE: CAREFULLY UNPACK EACH PIECE IN TOP LAYER OF PACKING PRIOR TO REMOVING. RETAIN ALL PACKING MATERIAL UNTIL INSPECTION AND **INSTALLATION ARE FINAL.** 

1. Carefully remove all parts from the box.

- 2. Install harp (C) onto the saddle (D).
- 3. Place shade (B) to the harp (C) and secure with finial (A).
- 4. Insert bulb (not included) into the socket.
- 5. Remove protective plug cover (E) from the plug.
- 6. Plug into a proper electrical outlet and test the fixture.
- 7. Installation is complete.