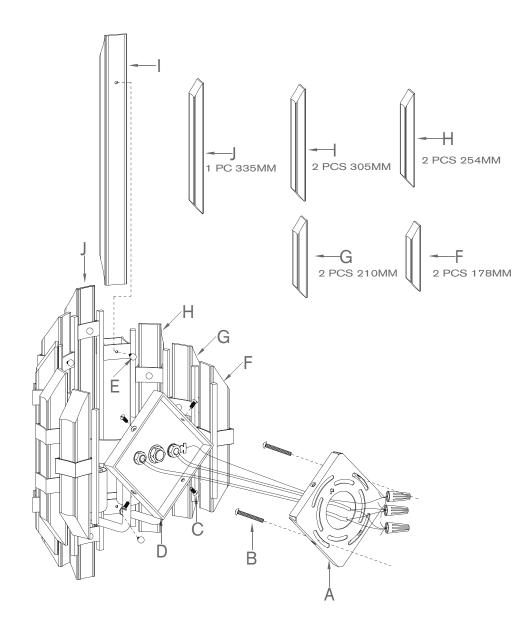

## ITEM MAY NOT BE RETURNED ONCE IT HAS BEEN INSTALLED.

- 1. Carefully remove all parts from the carton.
- Remove mounting plate (A) from base of light fixture (D) by removing base screws (C) in counter-clockwise direction.
- 3. Affix mounting plate (A) to wall outlet box with mounting screws (B) provided.
- 4. Attach ground (green or green/yellow) wire to ground wire from wall outlet box (usually green or copper in color ), fasten together with a plastic wire connector. Tighten wrap the wire connector with electrical tape. so the end of the connector is sealed. IT IS IMPERATIVE THAT THE OUTLET BOX IN YOUR HOME BE PROPERLY GROUNDED.
- Connect neutral (white ) fixture wire coming from fixture base to neutral (usually white ) outlet wire. Fasten both wires together with a plastic wire connector and tightly wrap the wire connector with electrical tape.
- Repeat the procedure with the hot (black) wires. Always make sure that no wire strands are left outside the connectors. DO NOT REVERSE THE HOT AND NEUTRAL CONNECTIONS OTHERWISE SAFETY WILL BE COMPROMISED.
- 7. Attach fixture base (D) to the affixed mounting plate (A) and tighten with base screws (C).
- 8. Loosen set screws (E), insert acrylic rods (F) (G), (H), (I) and (G) into the light fixture by aligning the hole and secure by tightening set screws (E), make sure the location hole on side of crystal rods is on the upper side. Tighten by hand. DO NOT OVERTIGHTEN.
- 9. Insert light bulbs (not included) Type B, maximum 40 watt into sockets.