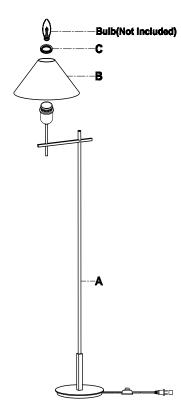

NOTE: CAREFULLY UNPACK EACH PIECE IN TOP LAYER OF PACKING PRIOR TO

REMOVING. RETAIN ALL PACKING MATERIAL UNTILL INSPECTION AND

**INSTALLATION ARE FINAL** 

- 1. Carefully remove all parts from the box.
- 2. Unsrew the ring (C) from the socket (A).
- 3. Place shade (B) on the socket (A) and secure with ring (C).
- 4. Insert bulb (not included) into the socket (A).
- 5. Remove protective plug cover from the plug.
- 6. Plug into a proper electrical outlet and test the fixture.
- 7. Installation is complete.