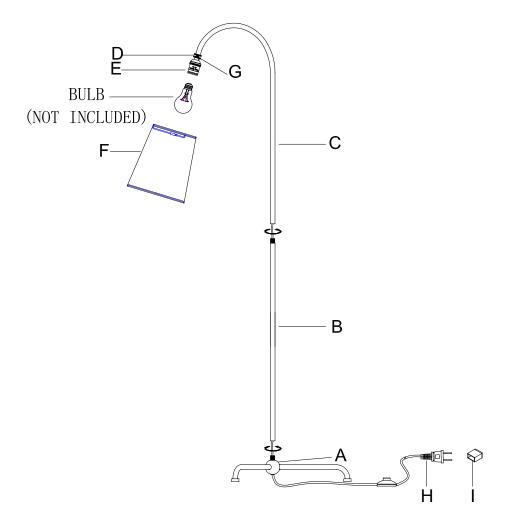

INSPECT ITEM CAREFULLY BEFORE ATTEMPTING TO INSTALL. IF THERE IS ANY DAMAGE OR OBVIOUS DEFECT, DO NOT INSTALL.

ITEM MAY NOT BE RETURNED ONCE IT HAS BEEN INSTALLED.

- 1. Carefully remove all parts from the box and remove all plastic covering.
- 2. Thread lower arm (B) into Base (A).
- 3. Thread upper arm (C) to lower arm (B)
- 4. Insert shade (F) to thread (D) & tighten with thread (G)
- 5. Insert bulb (not included) into socket (E).
- 6. Remove red protective plug cover (I) from plug (H).
- 7. Plug into proper electrical outlet and test fixture.
- 8. Assembly is complete.