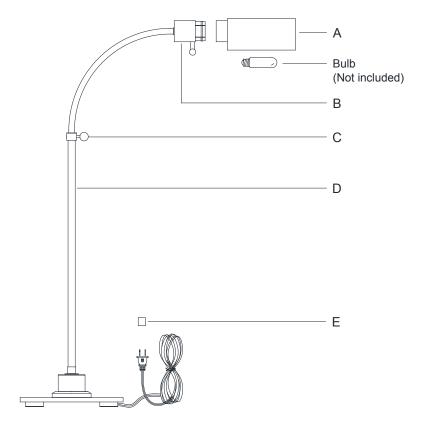

NOTE: CAREFULLY UNPACK EACH PIECE IN TOP LAYER OF PACKING PRIOR TO REMOVING. RETAIN ALL PACKING MATERIAL UNTIL INSPECTION AND **INSTALLATION ARE FINAL.** 

1. Carefully remove all parts from the box.

- 2. Attach the shade (A) to the socket cup (B).
- 3. Loosen the handle (C), adjust the lamp body (D) to a desire height, then tighten the handle (C).
- 4. Insert bulb (not included) into the socket.
- 5. Remove protective plug cover (E) from the plug.
- 6. Plug into a proper electrical outlet and test the fixture.
- 7. Installation is complete.