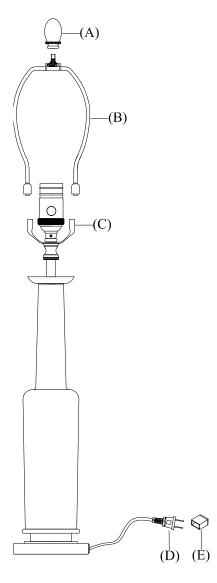

## ITEM MAY NOT BE RETURNED ONCE IT HAS BEEN INSTALLED.

- 1. Insert harp (B) into harp saddle (C) by squeezing both sides of the harp.
- Remove finial (A) from harp (B). Place lamp shade (not included) over the bolt attached on top of harp (B), screw finial (A) onto the bolt to secure lamp shade to the harp.
- 3. Insert light bulb into socket.
- 4. Remove plastic cover (E) from electrical plug (D).
- 5. Plug lamp into electrical outlet.