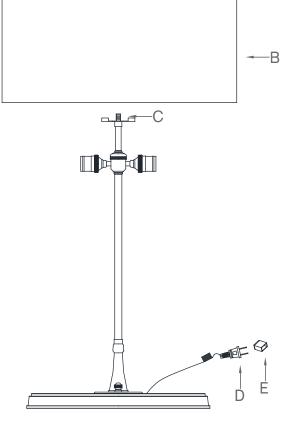

## ITEM MAY NOT BE RETURNED ONCE IT HAS BEEN INSTALLED.

- Carefully remove all parts from the carton. Remove finial (A) from top nipple (C). Place lamp shade (B) (packed separately) onto the nipple (C). Screw finial (A) onto the nipple (C) to secure shade to the nipple (C). Insert light bulb into socket. Remove plastic cover (E) from electrical plug (D). 2.
- З.
- 4.
- 5. Plug lamp into wall outlet.