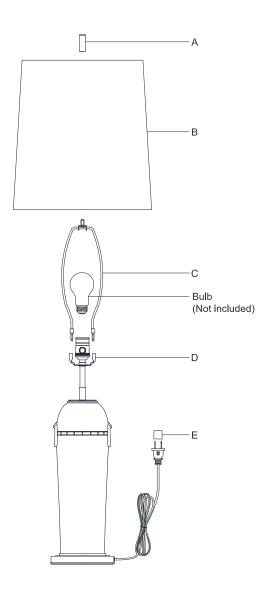

NOTE: CAREFULLY UNPACK EACH PIECE IN TOP LAYER OF PACKING PRIOR TO REMOVING. RETAIN ALL PACKING MATERIAL UNTIL INSPECTION AND INSTALLATION ARE FINAL.

- 1. Carefully remove all parts from the box.
- 2. Install the harp (C) onto the saddle (D).
- 3. Remove the finial (A) from the harp (C).
- 4. Place the shade (B) (packaged separately) to the harp (C) and secure with the finial (A).
- 5. Insert bulb (not included) into the socket.
- 6. Remove the protective plug cover (E) from the plug.
- 7. Plug into a proper electrical outlet and test the fixture.
- 8. Assembly is complete.