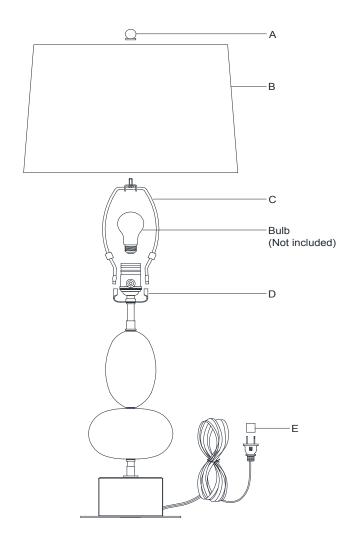

NOTE: CAREFULLY UNPACK EACH PIECE IN TOP LAYER OF PACKING PRIOR TO REMOVING. RETAIN ALL PACKING MATERIAL UNTIL INSPECTION AND INSTALLATION ARE FINAL.

- 1. Carefully remove all parts from the box.
- 2. Install harp (C) onto the saddle (D).
- 3. Remove the finial (A) from the harp (C).
- 4. Place shade (B) to the harp (C) and secure with finial (A).
- 5. Insert bulb (not included) into the socket.
- 6. Remove protective plug cover (E) from the plug.
- 7. Plug into a proper electrical outlet and test the fixture.
- 8. Installation is complete.