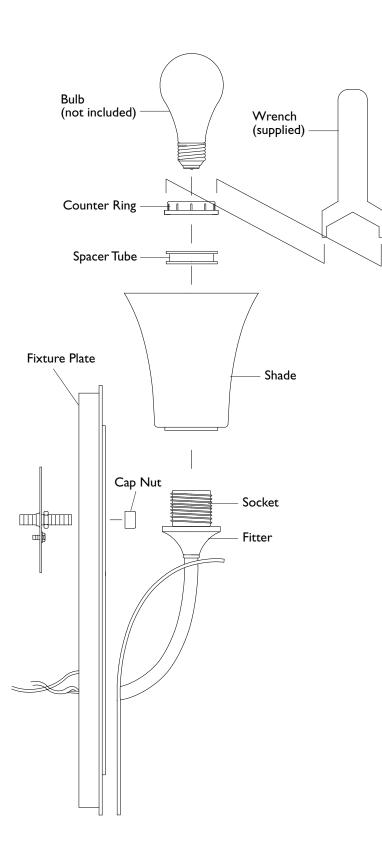

## IMPORTANT TURN OFF THE POWER AT THE MAIN FUSE OR CIRCUIT BREAKER BOX BEFORE STARTING INSTALLATION

Carefully unpack and identify all parts before assembly. Bulbs not included.

- Before proceeding below instructions followenclosed "Multiple Standard InstallationInstructions" for electrical and fixtureinstallation onto outlet box.
- 2. Remove counter ring and spacer tube from socket. Set them aside.
- Install glass shade onto fitter and lock into position by installing the spacer tube and counter ring back onto the socket. Use supplied wrench to tighten.
- 4. Install light bulb (not installed). See relamping label at socket area for type and maximum allowed wattage.