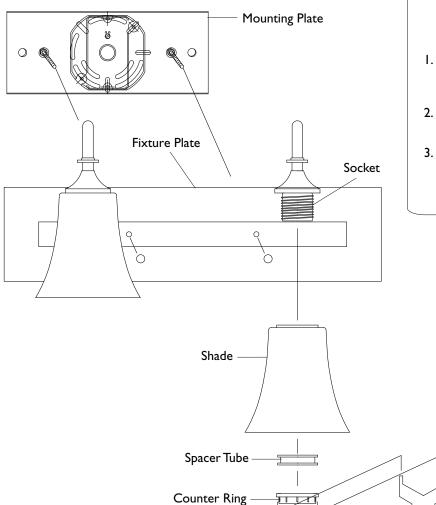

## IMPORTANT TURN OFF THE POWER AT THE MAIN FUSE OR CIRCUIT BREAKER BOX BEFORE STARTING INSTALLATION

Carefully unpack and identify all parts before assembly. Bulbs not included.

- Follow enclosed "Vanity Strip Installation Instructions" for electrical and fixture installation onto wall outlet box.
- Place Shade over threaded socket then spacer tube and secure with counter ring, using supplied wrench.
- Install bulbs (Not included). See relamping label located at socket area for type and maximum allowed wattage.