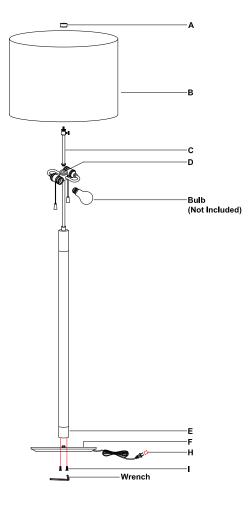

## Riga Floor Lamp

Item # ARN1005

INSPECT ITEM CAREFULLY BEFORE ATTEMPTING TO INSTALL. IF THERE IS ANY DAMAGE OR OBVIOUS DEFECT. DO NOT INSTALL. ITEM MAY NOT BE RETURNED ONCE IT HAS BEEN INSTALLED.

- 1. Attach the base (F) to the lamp body (E) and secure with screws (I) by wrench provided.
- 2. Screw adjustable riser (C) to the assembled sockets (D).
- 3. Place shade (B) to the assembled adjustable riser (C) and secure with finial (A).
- 4. Insert bulbs (not included) into the sockets.
- 5. Remove protective plug cover (H) from the plug.
- 6. Plug into a proper electrical outlet and test the fixture.
- 7. Installation is complete.