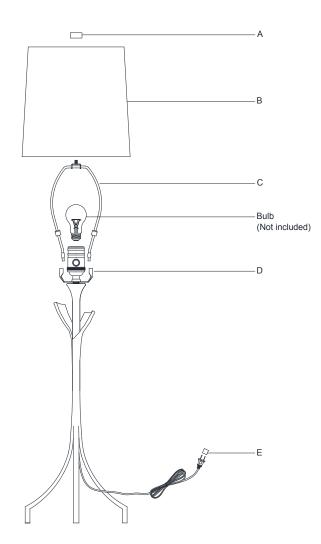

1. Carefully remove all parts from the box.

- 2. Install harp (C) onto the saddle (D).
- 3. Remove the finial (A) from the harp (C).
- 4. Place shade (B) to the harp (C) and secure with finial (A).
- 5. Insert bulb (not included) into the socket.
- 6. Remove protective plug cover (E) from the plug.
- 7. Plug into a proper electrical outlet and test the fixture.
- 8. Installation is complete.